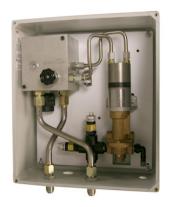

## SaltDogg™ 12 VDC Pre-Wet Enclosure Pump Assembly - 4.5 Gallons Per Minute

**Buyers Part Number: LS102H** 

Buyers Products Universal Pre-Wet Pumps and Enclosures feature corrosion-resistant housing and in-cab controls. Available with either 12V DC or hydraulic power.

- Sturdy, corrosion-resistant housing keeps pump assemblies out of the elements.
- Easy to operate in-cab controls.
- 12V DC-powered pump provides variable spray rate.
- Available with either 12V DC electric or hydraulic power operation.

## **Specifications**

| Control Type | Hydraulic | Flow            | 4.5 GPM  |
|--------------|-----------|-----------------|----------|
| Mount Style  | Bolt On   | Pressure        | 150 PSI  |
| Tank Shape   | No Tank   | Shipping Weight | 43.25 lb |