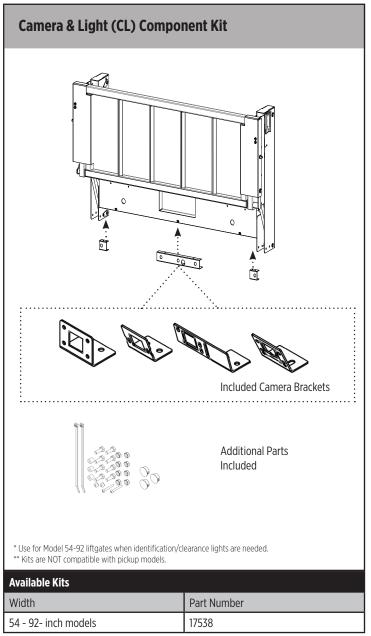

## **IMPORTANT**

- Relocating the factory installed rear camera may affect the accuracy of the camera guidelines, hitch view and alternate camera views. Operate with caution and be sure to check surroundings before reversing the vehicle.
- Relocating the factory installed rear sensors may affect sensor ranging and introduce blind spots. Operate with caution and do not rely on advanced features that may take over steering or braking.
- These kits include hardware to re-use the vehicle's rear camera and sensors. Cameras, sensors, or lights not provided.
- Each CL kit includes brackets for 3/4-inch round identification/ clearance lights