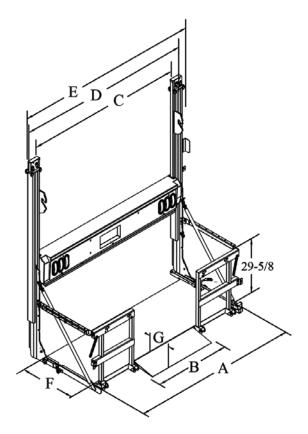

| DETAILED DIMENSIONS       |     |            |                      |              |              |           |                                    |                                   |                                                  |                                                                                             |               | The original<br>TOMMY GATE<br>hydraulic lift |   |  |
|---------------------------|-----|------------|----------------------|--------------|--------------|-----------|------------------------------------|-----------------------------------|--------------------------------------------------|---------------------------------------------------------------------------------------------|---------------|----------------------------------------------|---|--|
| <b>RAILGATE</b><br>SERIES |     |            |                      |              |              |           |                                    |                                   |                                                  |                                                                                             | 6             |                                              |   |  |
|                           | Mai | Inun Truck | nun tuet<br>Besteint | ing capaciti | a bie weight | atom with | A<br>Los dins with<br>Los dins die | B<br>Beneen<br>Berneen<br>Berneen | c<br>prionts<br>eviteth us<br>evitede<br>outside | D<br>D<br>D<br>D<br>D<br>D<br>D<br>D<br>D<br>D<br>D<br>D<br>D<br>D<br>D<br>D<br>D<br>D<br>D | E<br>Loom per | F<br>othotom take                            | G |  |
| 89-25 GBR                 | 54  | 38         | 2500                 | 1050         | 89           | 37        | 83-3/4                             | 93-3/4                            | 96-7/8                                           | 30                                                                                          | 12            | /                                            |   |  |
| 95-25 GBR                 | 54  | 38         | 2500                 | 1085         | 95           | 43        | 89-3/4                             | 99-3/4                            | 102-7/8                                          | 30                                                                                          | 12            |                                              |   |  |
| 89-30 GBR                 | 54  | 38         | 3000                 | 1050         | 89           | 37        | 83-3/4                             | 93-3/4                            | 96-7/8                                           | 30                                                                                          | 12            |                                              |   |  |
| 95-30 GBR                 | 54  | 38         | 3000                 | 1085         | 95           | 43        | 89-3/4                             | 99-3/4                            | 102-7/8                                          | 30                                                                                          | 12            |                                              |   |  |

## NOTE:

1. Dimensions are in inches unless noted otherwise

2. Marked dimensions will vary for above bed models: \* subtract X from these dimensions

\*\* add X to this dimension

When Bed Height is between 40" and 54", X = (54" minus bed height) When Bed Height is 40" or less, X = 14"