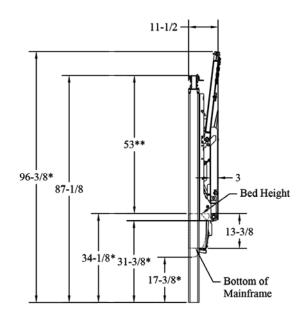

**NOTE:** Minimum bed height range is **laden**. Maximum bed height range is **unladen**.

## NOTE:

1. Dimensions are in inches unless noted otherwise

2. Marked dimensions will vary for above bed models: \* subtract X from these dimensions

\*\* add X to this dimension

When Bed Height is between 40" and 54", X = (54" minus bed height) When Bed Height is 40" or less, X = 14"